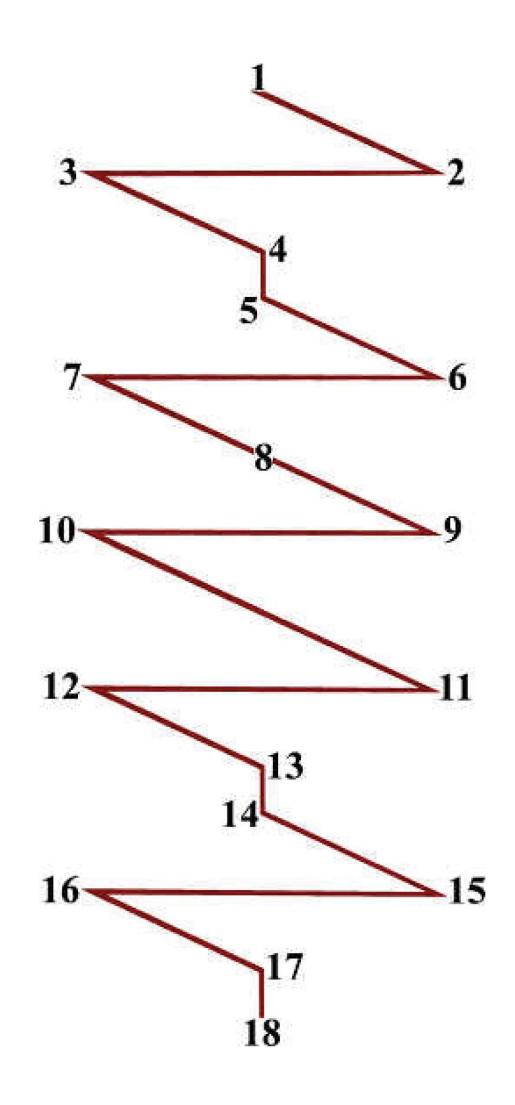

**The Mystagogus Layout** 

## Position meanings

- 1. Progenitor: what the story is about.
- 2. Endurance: what must be overcome for success/growth.
- 3. Unravelling: what must be let go of or loosened up, or what is falling away.
- 4. Partnership: what you are closely interacting with or what is having a direct influence.
- 5. Hearth: home, family, tribe.
- 6. West gate: what is now fading into the past but can return.
- 7. North Gate: what is now long past and will not return, but has relevance.
- 8. Fate Weavers: the current individual's fate pattern that is active.
- 9. The Path: what is moving forward, active and positive.
- 10. The Binder: what is withheld, is not active nor should be.
- 11. The Gift: help that comes to the situation.
- 12. Underworld: the adversary of the situation.
- 13. Dreams: what is happening in sleep and dreams. Can also be a position of visionary work.
- 14. Inner Worlds: what is flowing to the situation from the inner/spirit worlds.
- 15. Daimon: advice offered on what actions are needed for success.
- 16. Danger: what is dangerous and can inhibit or stop progress
- 17. East gate: short term future, the path ahead.
- 18. South gate: what will come to be in the longer term future as a result of the current situation.